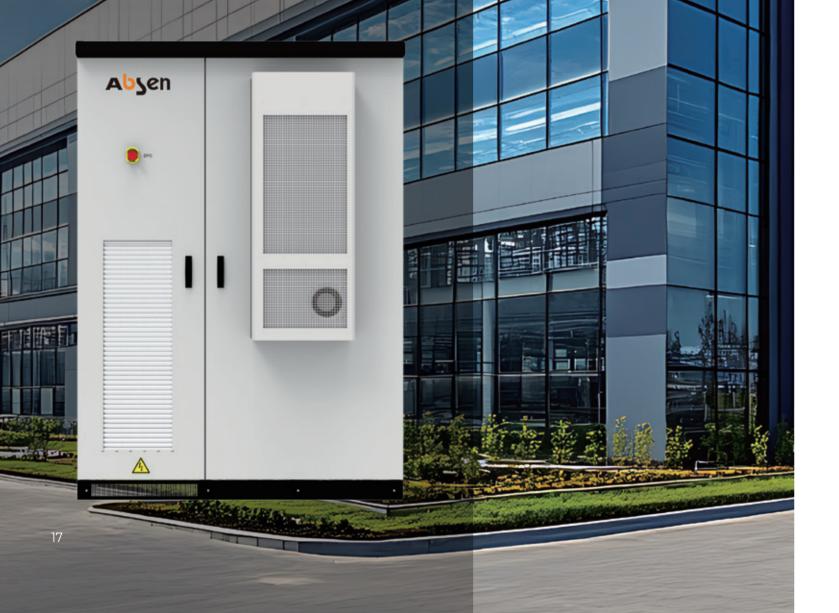

## Cube 225 🔘

 Unlimited grid-connected expansion, support <10ms seamless switching

- Battery management system and comprehensive thermal management
- Fault classification protection mechanism
- Charge and discharge cycles ≥7000 times

| Model                     | CX-100/225-FP-Y                       |  |
|---------------------------|---------------------------------------|--|
| PV (DC)                   |                                       |  |
| Max. PV input power       | llokW                                 |  |
| PV input voltage rate     | 312~850V                              |  |
| MPPT                      | 4                                     |  |
| Battery (DC)              |                                       |  |
| Rated battery energy      | 225kWh                                |  |
| Rated system voltage      | 716.8V                                |  |
| Battery type              | LFP                                   |  |
| Battery capacity          | 314Ah                                 |  |
| Series of battery         | 1P*32S*7S                             |  |
| AC Output                 |                                       |  |
| Rated AC power            | 100kW                                 |  |
| Rated AC current          | 144A                                  |  |
| Rated AC voltage          | 400V, 3P+N+PE, 50/60Hz                |  |
| THDi                      | <3% (rated power)                     |  |
| PF                        | -1 leading to+1 lagging               |  |
| General Parameters        |                                       |  |
| Protection level          | IP55                                  |  |
| Operating temperature     | -25~60°C (Derating above 45°C)        |  |
| Altitude                  | 3000m (>3000m derating)               |  |
| Communication             | RS485/ CAN 2.0/ Ethernet/ dry contact |  |
| Dimension (W*D*H)mm       | 1637*1200*2300                        |  |
| Fire extinguishing system | Aerosol                               |  |
| Cooling Method            | Air conditioning cooling              |  |
| Weight (approx.)          | 3250kg                                |  |